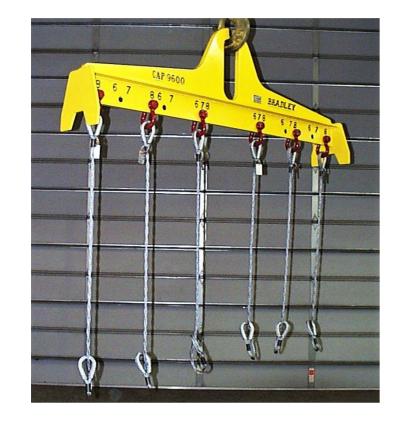

BRADLEY
LIFTING AN XIEK COMPANY

ABOUT US | TECHNICAL | REQUEST FOR QUOTE | RESOURCES | BLOG

717-848-3121

Search

**BELOW THE HOOK LIFTING DEVICES** 

**INDUSTRIES** 

**SERVICES** 

**SPARE PARTS** 

**CONTACT US** 

Home » Resources » Product Galleries » Lifting Beams Gallery

## Lifting Beams Gallery





















## **CONTACT US**

## **Bradley Lifting Corporation**

1030 Elm Street York, PA 17403-2597 717-848-3121 office 717-843-7102 fax





© 2021 Bradley Lifting Corporation. All Rights Reserved.







## **KEY PAGES**

Below the Hook Lifting Devices

Industries

Services

Spare Parts

About Us

Technical

Request For Quote

Resources

Terms & Conditions

**Privacy Policy** 

Site Map